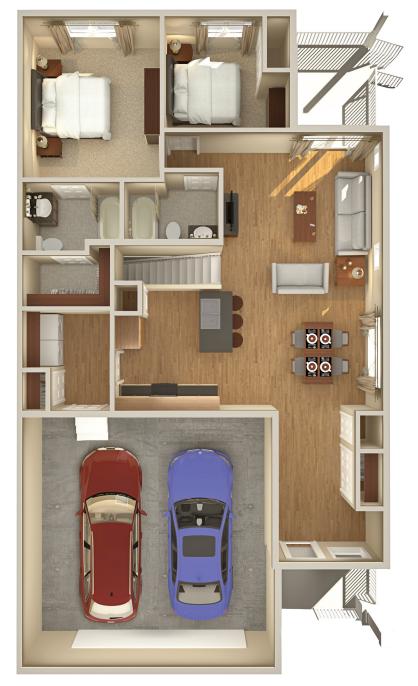

# THE WESTPORT

#### **1,170 sq. ft.** 2 Bedroom 2 Bathroom

Material is an artist rendering based on current development concepts, which are subject to change. No guarantee is made that the facilities depicted will be of the same type, size, or nature, as depicted.