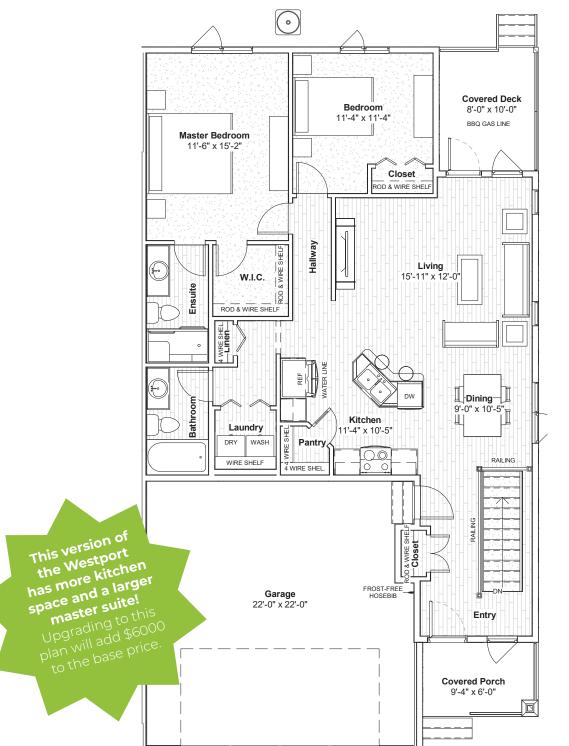

# THE WESTPORT

#### **1,170 sq. ft.** 2 Bedroom 2 Bathroom



Material is an artist rendering based on current development concepts, which are subject to change. No guarantee is made that the facilities depicted will be of the same type, size, or nature, as depicted.

Phone: 403-331-1132 Email: trisha@newrockhomes.ca Or visit parksideliving.ca

Contact

**Trisha** 



### THE WESTPORT





Contact **Trisha**  Phone: 403-331-1132 Email: trisha@newrockhomes.ca Or visit parksideliving.ca



## THE **WESTPORT** (Option 2)

#### **1,177 sq. ft.** 2 Bedroom 2 Bathroom



### Contact **Trisha**

Phone: 403-331-1132 Email: trisha@newrockhomes.ca Or visit parksideliving.ca



## THE **WESTPORT** (Option 3)

#### **1,170 sq. ft.** 2 Bedroom 2 Bathroom



### Contact **Trisha**

Phone: 403-331-1132 Email: trisha@newrockhomes.ca Or visit parksideliving.ca