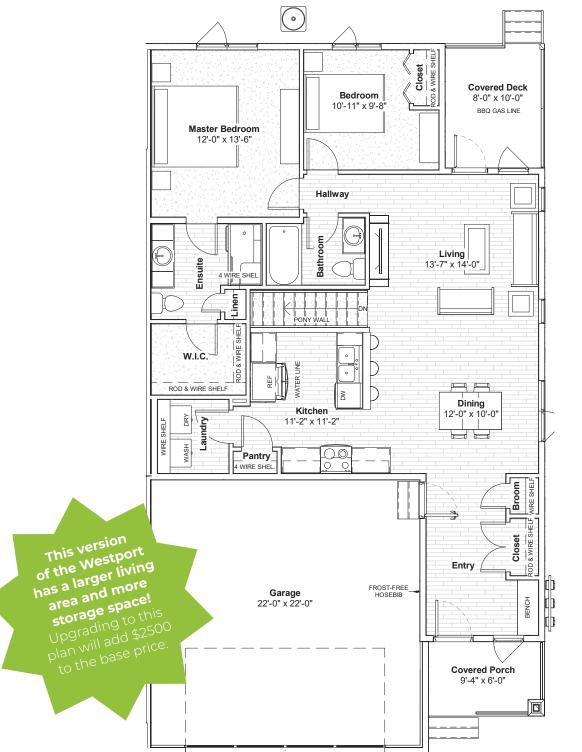

# THE WESTPORT

#### **1,170 sq. ft.** 2 Bedroom 2 Bathroom



Material is an artist rendering based on current development concepts, which are subject to change. No guarantee is made that the facilities depicted will be of the same type, size, or nature, as depicted.

Phone: 403-331-1132 Email: trisha@newrockhomes.ca Or visit parksideliving.ca

Contact

**Trisha** 



### THE WESTPORT





Contact **Trisha**  Phone: 403-331-1132 Email: trisha@newrockhomes.ca Or visit parksideliving.ca



## THE **WESTPORT** (Option 2)

#### **1,177 sq. ft.** 2 Bedroom 2 Bathroom



### Contact **Trisha**

Phone: 403-331-1132 Email: trisha@newrockhomes.ca Or visit parksideliving.ca



## THE **WESTPORT** (Option 3)

#### **1,170 sq. ft.** 2 Bedroom 2 Bathroom



### Contact **Trisha**

Phone: 403-331-1132 Email: trisha@newrockhomes.ca Or visit parksideliving.ca