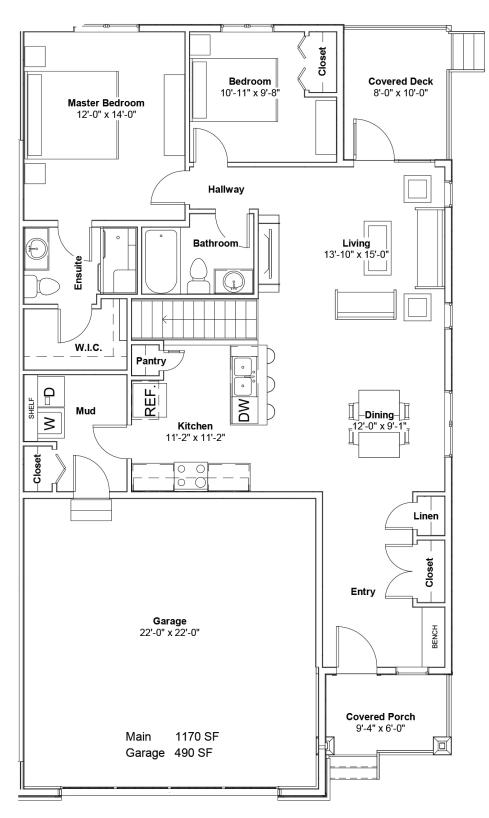

# THE WESTPORT

#### **1,170 sq. ft.** 2 Bedroom 2 Bathroom

Material is an artist rendering based on current development concepts, which are subject to change. No guarantee is made that the facilities depicted will be of the same type, size, or nature, as depicted.