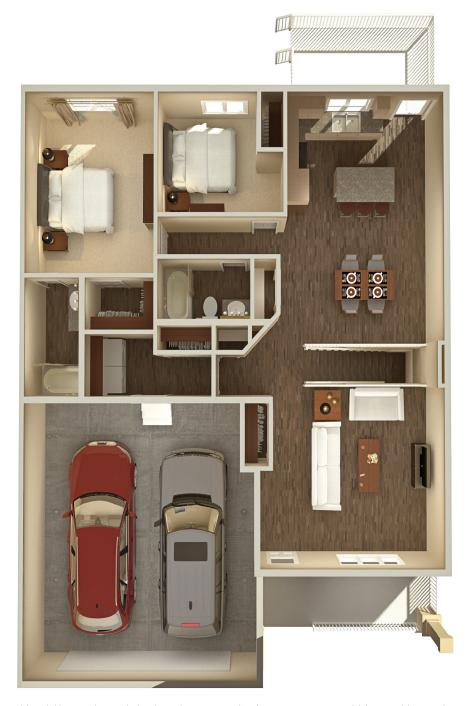

**1,270 sq. ft.** 2 Bedroom 2 Bathroom

Material is an artist rendering based on current development concepts, which are subject to change. No guarantee is made that the facilities depicted will be of the same type, size, or nature, as depicted.