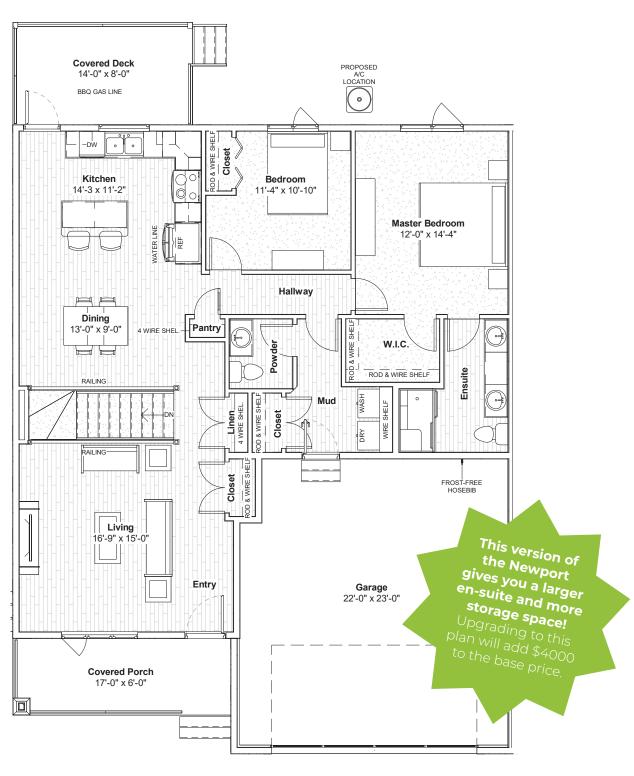

# **1,270 sq. ft.** 2 Bedroom 2 Bathroom

Contact **Trisha** 

**Phone:** 403-331-1132

Email: trisha@newrockhomes.ca