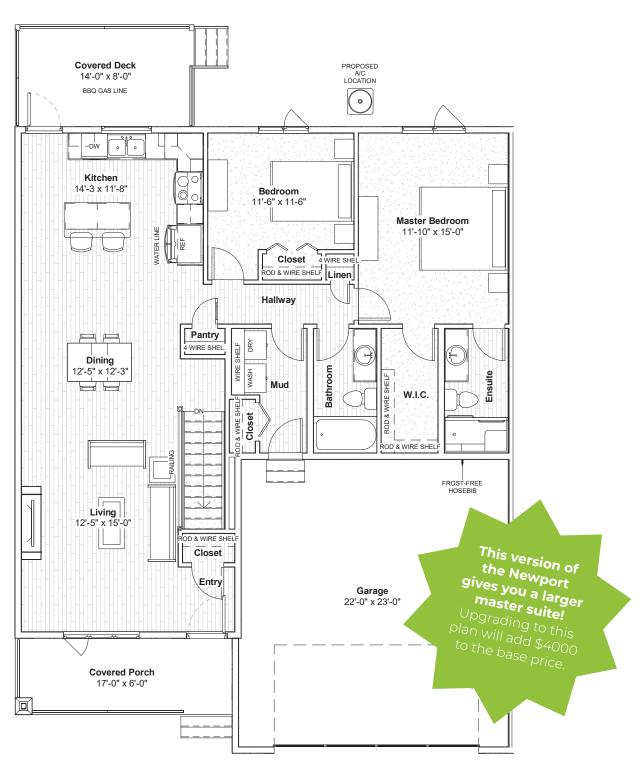

Contact **Trisha** 

**Phone:** 403-331-1132

Email: trisha@newrockhomes.ca

Contact **Trisha**  **Phone:** 403-331-1132

Email: trisha@newrockhomes.ca

(Option 2)

# **1,261 sq. ft.**2 Bedroom 2 Bathroom

Contact **Trisha** 

Phone: 403-331-1132

Email: trisha@newrockhomes.ca

(Option 3)