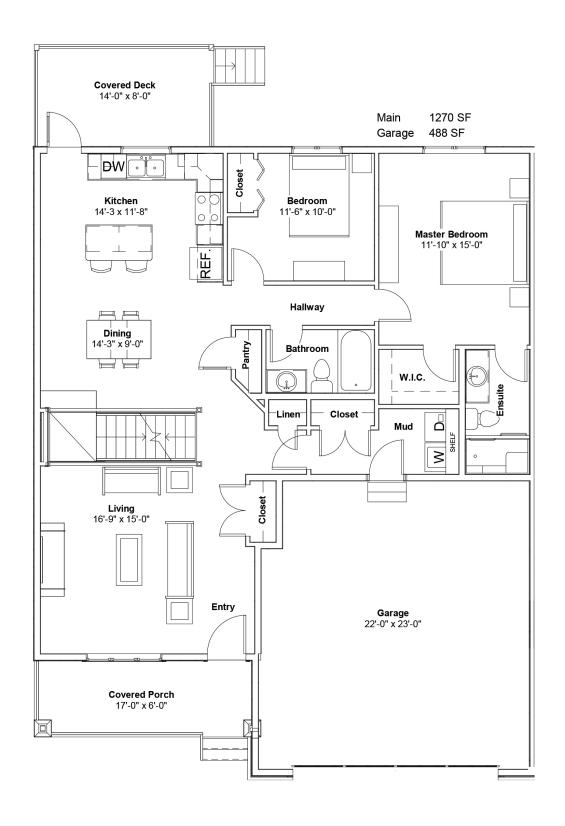

**1,270 sq. ft.** 2 Bedroom 2 Bathroom

Material is an artist rendering based on current development concepts, which are subject to change. No guarantee is made that the facilities depicted will be of the same type, size, or nature, as depicted.