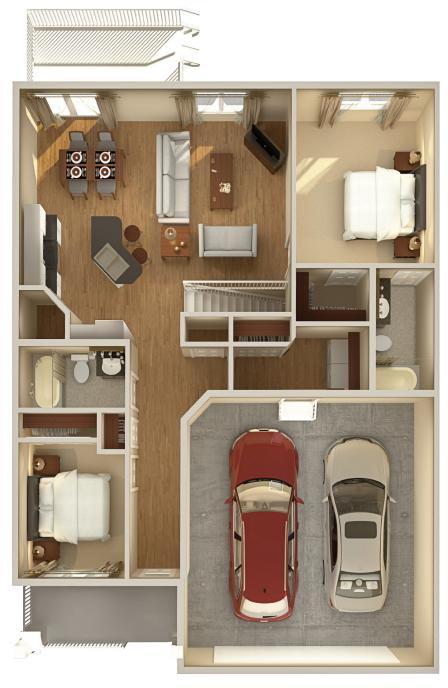

**1,122 sq. ft.** 2 Bedroom 2 Bathroom

Material is an artist rendering based on current development concepts, which are subject to change. No guarantee is made that the facilities depicted will be of the same type, size, or nature, as depicted.