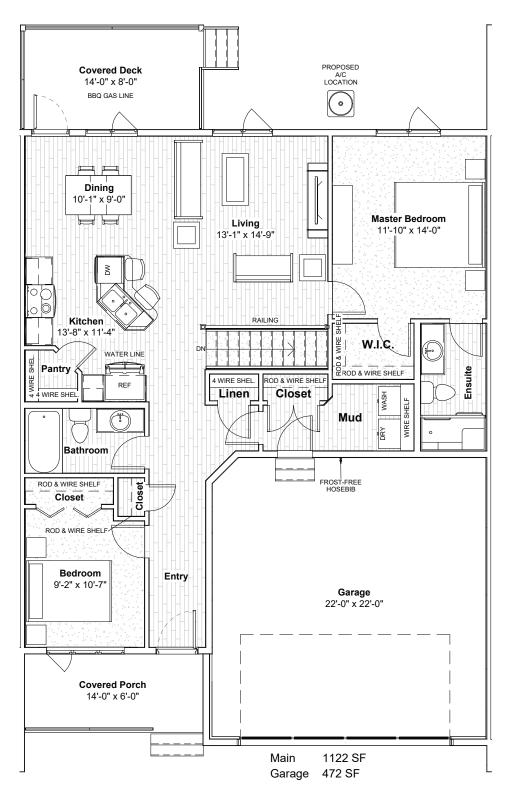

**1,122 sq. ft.** 2 Bedroom 2 Bathroom

Material is an artist rendering based on current development concepts, which are subject to change. No guarantee is made that the facilities depicted will be of the same type, size, or nature, as depicted.

#### **1,122 sq. ft.** 2 Bedroom 2 Bathroom

Contact **Trisha** 

**Phone:** 403-331-1132

Email: trisha@newrockhomes.ca

**1,136 sq. ft.** 

2 Bedroom 2 Bathroom